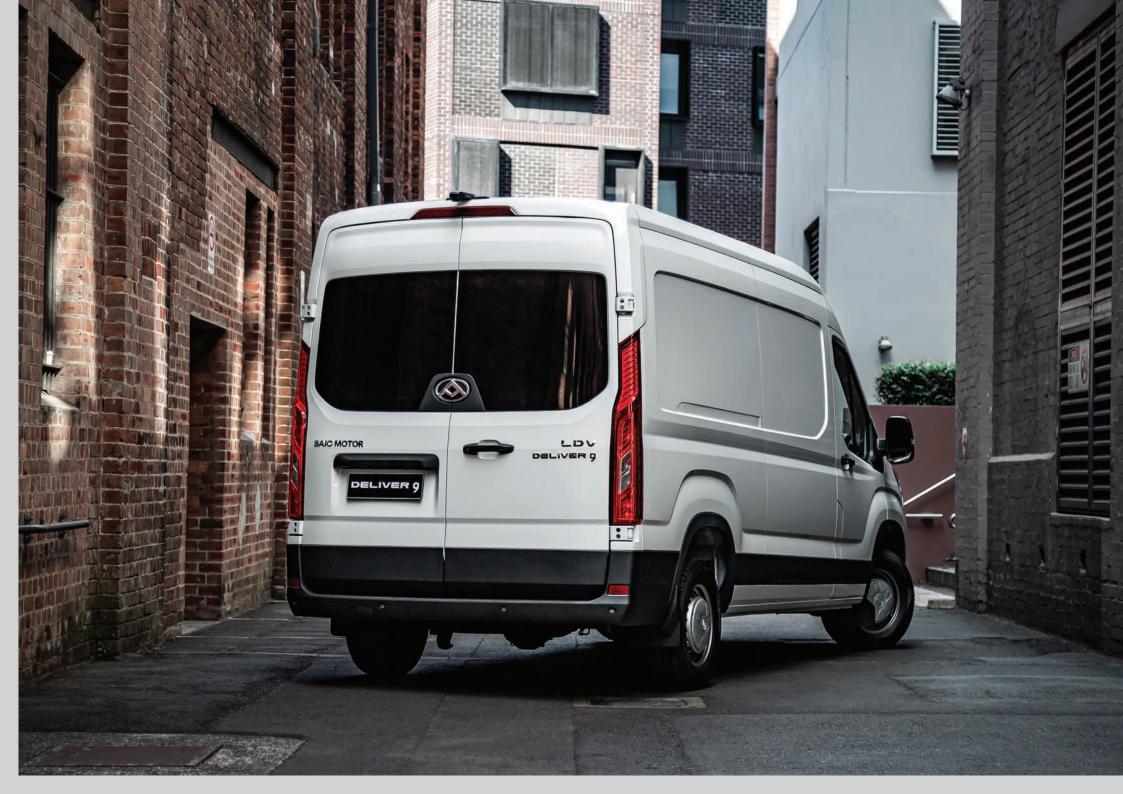

## DELIVERS MORE FOR YOUR BUSINESS

Designed to keep you and your business moving day-in, day-out, the LDV Deliver 9 range of heavy commercial vans can get any job done. Quickly and easily.

Available in three van sizes, Deliver 9 boasts the latest design, a gutsy, can-do diesel engine, a wide range of advanced safety features and a comfortable, tech-filled cabin that doubles as your office on the move. There's also plenty of cargo space up back along with easy access, side and rear.