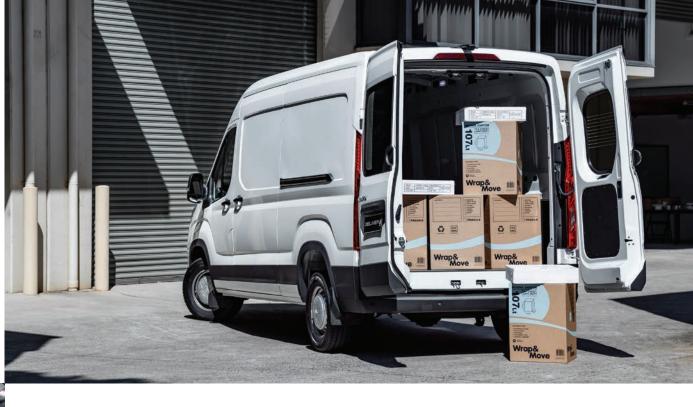

## BUILT TO CARRY THAT LOAD

Roomy, practical, and designed to make your working day easier, the Deliver 9 Van range is equipped with big volume load areas that can carry between 9.66m³ and 12.33m³.

Along with its impressive floorspace, Deliver 9 Vans boast an easy sliding side door with an opening width of 1269 mm, plus rear doors that open up to 180° – so you can get things in and out easily. And with an Options Pack upgrade you could take this out to an extra-wide 236° on the LWB models.

A low rear step on the vans makes it easier than ever to load awkward or heavy items, and eight heavy duty cargo tie down rings help secure every type of payload. You'll also appreciate the solid, well placed grab handle that saves you effort in loading and unloading.