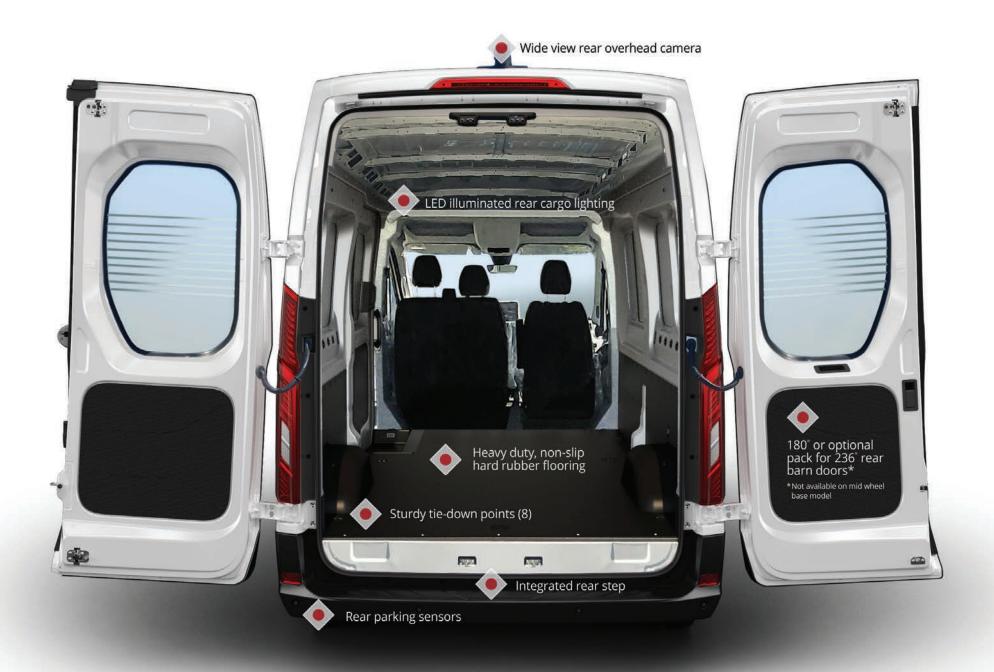

## BUILT TO CARRY THAT LOAD

Roomy, practical, and designed to make your working day easier, the Deliver 9 Van range is equipped with big volume load areas that can carry between 9.66m³ and 12.33m³.

Along with its impressive floorspace, Deliver 9 Vans boast an easy sliding side door with an opening width of 1269 mm, plus rear doors that open up to 180° – so you can get things in and out easily. And with an Options Pack upgrade you could take this out to an extra-wide 236° on the LWB models.

A low rear step on the vans makes it easier than ever to load awkward or heavy items, and eight heavy duty cargo tie down rings help secure every type of payload. You'll also appreciate the solid, well placed grab handle that saves you effort in loading and unloading.

Illuminated LED lighting in the load compartment means early morning starts or long working days are never a problem.

Deliver 9 can keep your business moving. 24/7. 365 days a year.