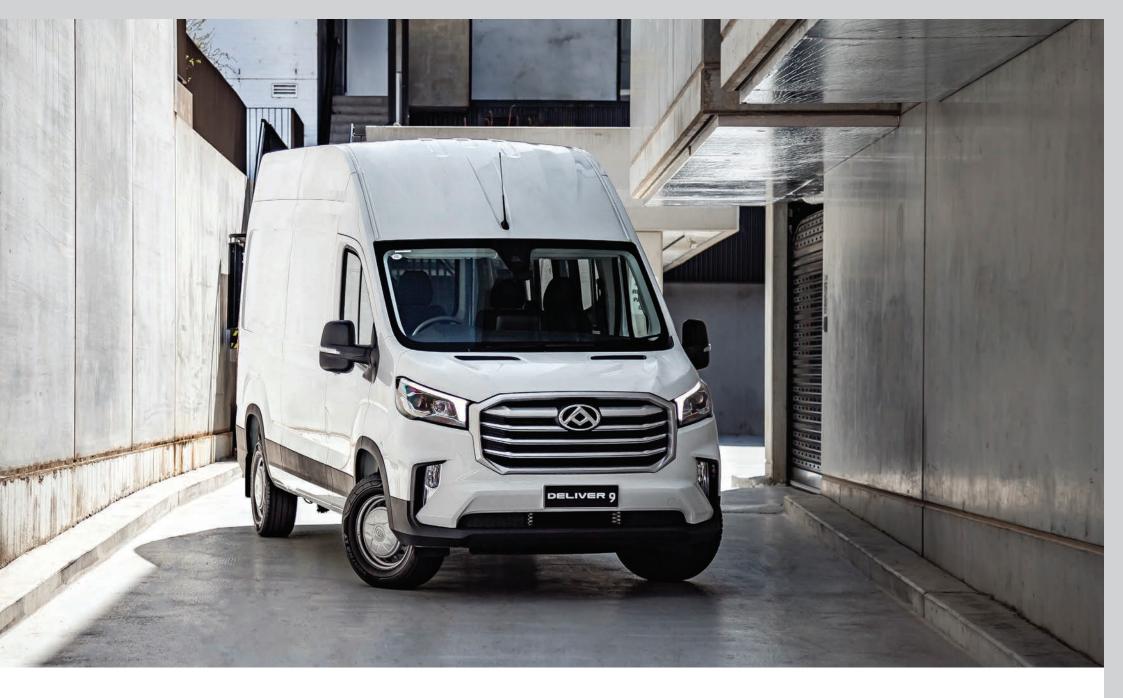

## DELIVERS MORE FOR YOUR BUSINESS

Designed to keep you and your business moving day-in, day-out, the LDV Deliver 9 range of heavy commercial vans can get any job done. Quickly and easily.

Available in three van sizes, Deliver 9 boasts the latest design, a gutsy, can-do diesel engine, a wide range of advanced safety features and a comfortable, tech-filled cabin that doubles as your office on the move. There's also plenty of cargo space up back along with easy access, side and rear.

There's even a customisable cab chassis version. Just to make sure you have exactly the right van for your business.

Versatile, functional, comfortable. And lots more. The Deliver 9 is the workhorse you need to take the worry out of your working day and really deliver for your business.