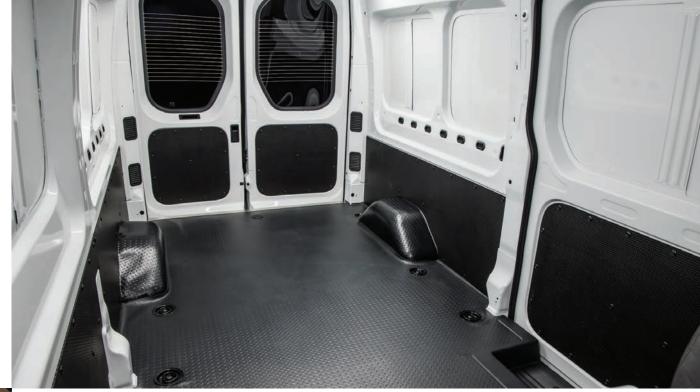

## BUILT TO CARRY THAT LOAD

Roomy, practical, and designed to make your working day easier, the Deliver 9 Van range is equipped with big volume load areas that can carry between 9.66m³ and 12.33m³.

Along with its impressive floorspace, Deliver 9 Vans boast an easy sliding side door with an opening width of 1269 mm, plus rear doors that open up to 180° – so you can get things in and out easily. And with an Options Pack upgrade you could take this out to an extra-wide 236° on the LWB models.

A low rear step on the vans makes it easier than ever to load awkward or heavy items, and eight heavy duty cargo tie down rings help secure every type of payload. You'll also appreciate the solid, well placed grab handle that saves you effort in loading and unloading.