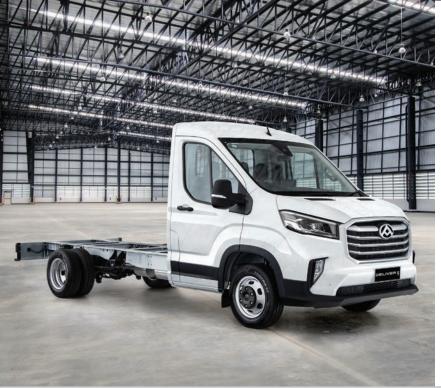

There's even a customisable cab chassis version. Just to make sure you have exactly the right van for your business.

Versatile, functional, comfortable. And lots more. The Deliver 9 is the workhorse you need to take the worry out of your working day and really deliver for your business.