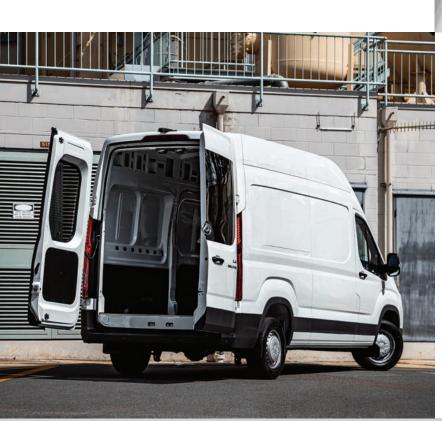

## BUILT TO CARRY THAT LOAD

Roomy, practical, and designed to make your working day easier, the Deliver 9 Van range is equipped with big volume load areas that can carry between 9.66m³ and 12.33m³.

Along with its impressive floorspace, Deliver 9 Vans boast an easy sliding side door with an opening width of 1269 mm, plus rear doors that open up to 180° – so you can get things in and out easily. And with an Options Pack upgrade you could take this out to an extra-wide 236° on the LWB models.