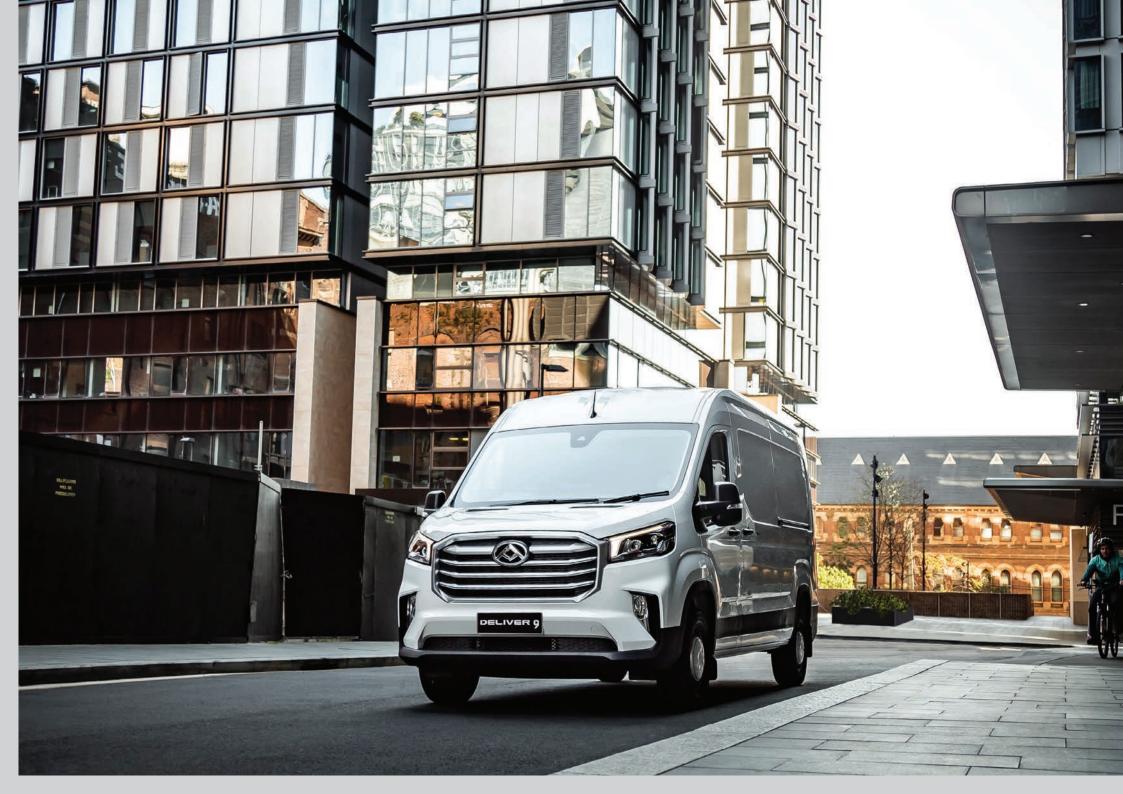

The LDV Deliver 9 Van

## DELIVERS MORE FOR YOUR BUSINESS

Designed to keep you and your business moving day-in, day-out, the LDV Deliver 9 range of heavy commercial vans can get any job done. Quickly and easily.

Available in three van sizes, Deliver 9 boasts the latest design, a gutsy, can-do diesel engine, a wide range of advanced safety features and a comfortable, tech-filled cabin that doubles as your office on the move. There's also plenty of cargo space up back along with easy access, side and rear.